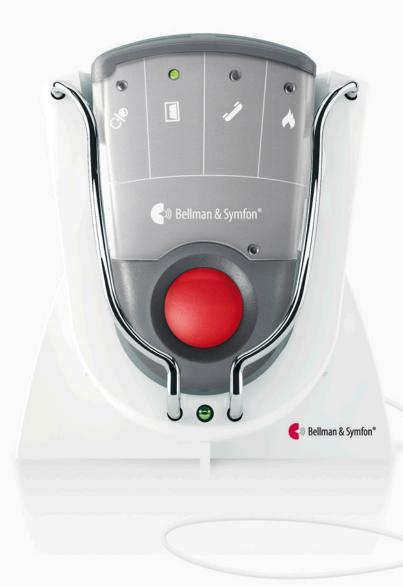

## Pager charger

**BE1260** 

**Features** 

**Night-time alerts** Alerts you with vibrations

Bed shaker Supports two bed shakers

**Battery backup** Works even during power loss

## Charger for the Visit pager.

The pager charger from Bellman & Symfon is specially designed for the Visit smart home system and is used to recharge the Visit pager battery.

The pager alerts you even during charging, just connect a bed shaker to the charger to wake up to vibrations if a Visit transmitter is activated while you are resting. The charger features backup batteries and remains fully functional during power loss, so you can sleep peacefully.

## **Technical specifications**

78 x 88 x 43 mm, 3" x 3.5" x 1.7" Dimensions

385 g, 13.6 oz.

2.0 - 4.0 VDC

Use output B

8 VDC / 800 mA

Internal NiMH batteries

- Weight, with battery
- Mains power
- Backup battery
- Vibrator power .
- Accessories: . BE1270 Bed shaker Connect up to two BE9086 Trigger cable
- For indoor use only